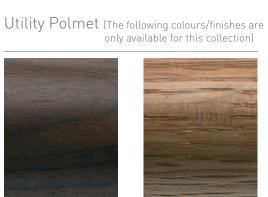

#### Havana Polmet (The following colours/finishes are only available for this collection)

Rosewood gloss

Zebrano gloss

Oak gloss

Ebony coromandel gloss

### Havana Polmet

Rosewood matt

Wenge matt

Walnut

Solid oak

The following colours/finishes are representative of the Byron & Byron colour range

Florentine black

Florentine black & antique gilt banding