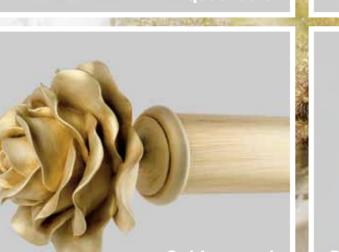

Golden pearl

**Burnished Silve** 

The Floral Collection, shown in the "Romantics" version, offers vintage classic designs with a selection of contemporary finishes. The three dimensional Flower inspired finials are hand-finished by skilled craftsmen all here in Britain. The collection is available in a selection of eight colourways. We have created a palette of colours that will accommodate an array of possible permutations and interiors, with stunning designs.