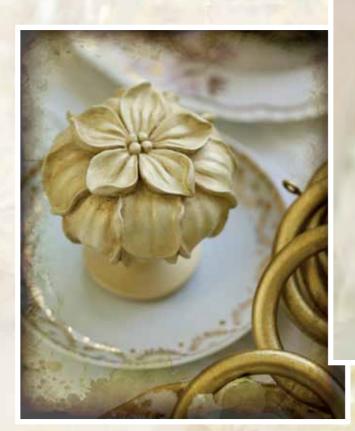

Golden pearl

**Burnished Silve** 

The Floral Collection, shown in the "Romantics" version, offers vintage classic designs with a selection of contemporary finishes. The three dimensional Flower inspired finials are hand-finished by skilled craftsmen all here in Britain. The collection is available in a selection of eight colourways. We have created a palette of colours that will accommodate an array of possible permutations and interiors, with stunning designs.

Our curtain poles, brackets and rings are produced using the finest timbers and all hand-finished at our workshop. This collection incorporates the functional with the beautiful, resulting in a truly inspired and unique collection of designs and finishes. Each item can be mixed and matched to create a stunning window treatment, evoking a feeling and a look of a timeless classic.....