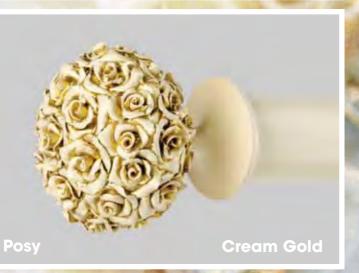

Golden pearl

**Burnished Silve** 

The Floral Collection, shown in the "Romantics" version, offers vintage classic designs with a selection of contemporary finishes. The three dimensional Flower inspired finials are hand-finished by skilled craftsmen all here in Britain. The collection is available in a selection of eight colourways. We have created a palette of colours that will accommodate an array of possible permutations and interiors, with stunning designs.