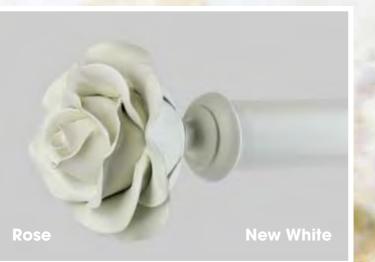

Golden pearl

**Burnished Silve** 

The Floral Collection, shown in the "Romantics" version, offers vintage classic designs with a selection of contemporary finishes. The three dimensional Flower inspired finials are hand-finished by skilled craftsmen all here in Britain. The collection is available in a selection of eight colourways. We have created a palette of colours that will accommodate an array of possible permutations and interiors, with stunning designs.