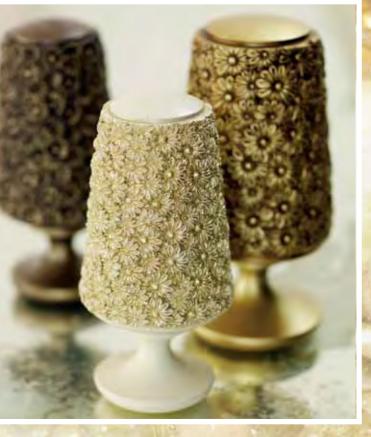

Golden pearl

**Burnished Silve** 

The Floral Collection, shown in the "Romantics" version, offers vintage classic designs with a selection of contemporary finishes. The three dimensional Flower inspired finials are hand-finished by skilled craftsmen all here in Britain. The collection is available in a selection of eight colourways. We have created a palette of colours that will accommodate an array of possible permutations and interiors, with stunning designs.