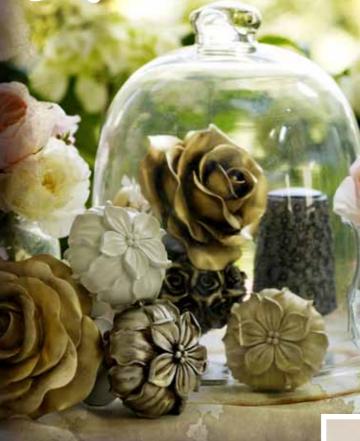

Golden pearl

**Burnished Silve** 

The Floral Collection, shown in the "Romantics" version, offers vintage classic designs with a selection of contemporary finishes. The three dimensional Flower inspired finials are hand-finished by skilled craftsmen all here in Britain. The collection is available in a selection of eight colourways. We have created a palette of colours that will accommodate an array of possible permutations and interiors, with stunning designs.

Our curtain poles, brackets and rings are produced using the finest timbers and all hand-finished at our workshop. This collection incorporates the functional with the beautiful, resulting in a truly inspired and unique collection of designs and finishes. Each item can be mixed and matched to create a stunning window treatment, evoking a feeling and a look of a timeless classic.....