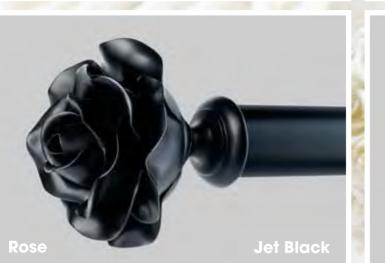

Golden pearl

**Burnished Silve** 

The Floral Collection, shown in the "Romantics" version, offers vintage classic designs with a selection of contemporary finishes. The three dimensional Flower inspired finials are hand-finished by skilled craftsmen all here in Britain. The collection is available in a selection of eight colourways. We have created a palette of colours that will accommodate an array of possible permutations and interiors, with stunning designs.