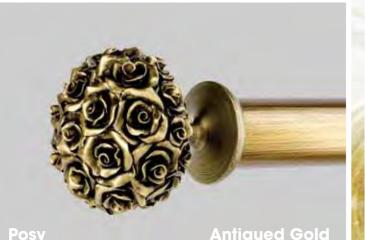

Golden pearl

**Burnished Silve** 

The Floral Collection, shown in the "Romantics" version, offers vintage classic designs with a selection of contemporary finishes. The three dimensional Flower inspired finials are hand-finished by skilled craftsmen all here in Britain. The collection is available in a selection of eight colourways. We have created a palette of colours that will accommodate an array of possible permutations and interiors, with stunning designs.