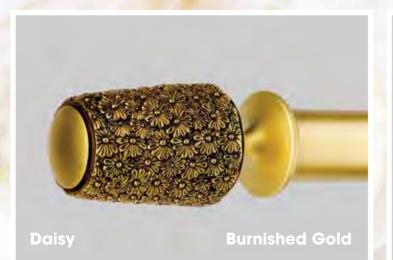

Golden pearl

**Burnished Silve** 

The Floral Collection, shown in the "Romantics" version, offers vintage classic designs with a selection of contemporary finishes. The three dimensional Flower inspired finials are hand-finished by skilled craftsmen all here in Britain. The collection is available in a selection of eight colourways. We have created a palette of colours that will accommodate an array of possible permutations and interiors, with stunning designs.