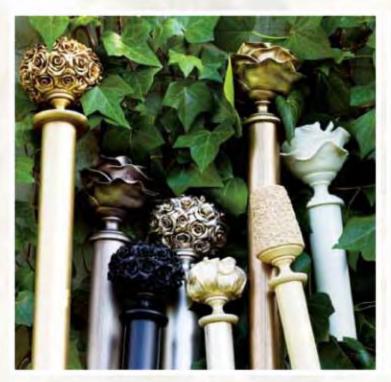

Golden pearl

**Burnished Silve** 

The Floral Collection, shown in the "Romantics" version, offers vintage classic designs with a selection of contemporary finishes. The three dimensional Flower inspired finials are hand-finished by skilled craftsmen all here in Britain. The collection is available in a selection of eight colourways. We have created a palette of colours that will accommodate an array of possible permutations and interiors, with stunning designs.