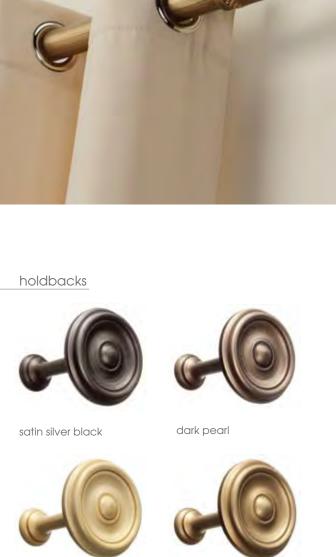

The collection incorporates a range of Tie-backs, designed to co-ordinate the simple, yet wonderfully contemporary range. Also available are traditional wooden hold-backs in co-ordinating colours,

along with a range of bracket options that will cater for the complexity of any window setting. And just in case you need it, there is also an option of a curtain draw rod.