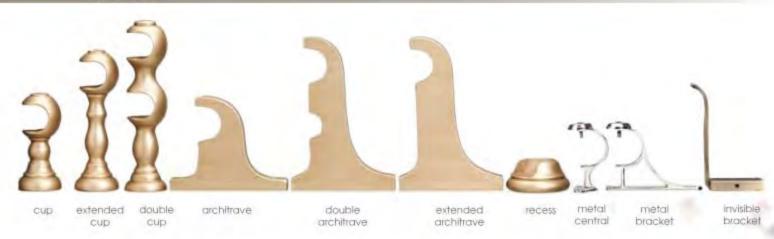

The collection incorporates a range of Tie-backs, designed to co-ordinate the simple, yet wonderfully contemporary range. Also available are traditional wooden hold-backs in co-ordinating colours,

along with a range of bracket options that will cater for the complexity of any window setting. And just in case you need it, there is also an option of a curtain draw rod.