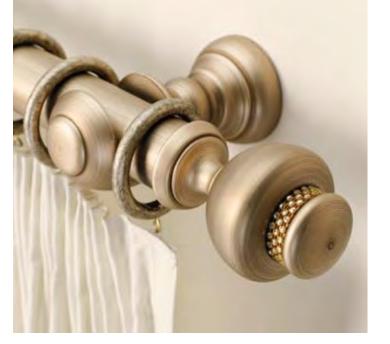

## The Tiara Collection

Byron & Byron brings you The Tiara Collection. A unique collection that has been developed using contemporary metallic finishes applied to wood, highlighted with crystals to bring you elegance with a touch of magic. Each piece is hand-crafted, finely finished by experienced craftsmen and produced using the finest timbers.

The collection incorporates a range of Tie-backs, designed to co-ordinate the simple, yet wonderfully contemporary range. Also available are traditional wooden hold-backs in co-ordinating colours,

along with a range of bracket options that will cater for the complexity of any window setting. And just in case you need it, there is also an option of a curtain draw rod.