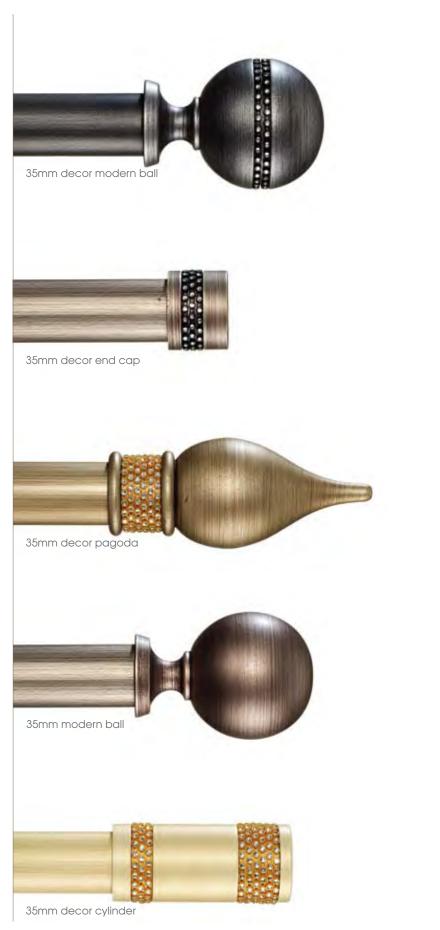

The collection incorporates a range of Tie-backs, designed to co-ordinate the simple, yet wonderfully contemporary range. Also available are traditional wooden hold-backs in co-ordinating colours,

along with a range of bracket options that will cater for the complexity of any window setting. And just in case you need it, there is also an option of a curtain draw rod.