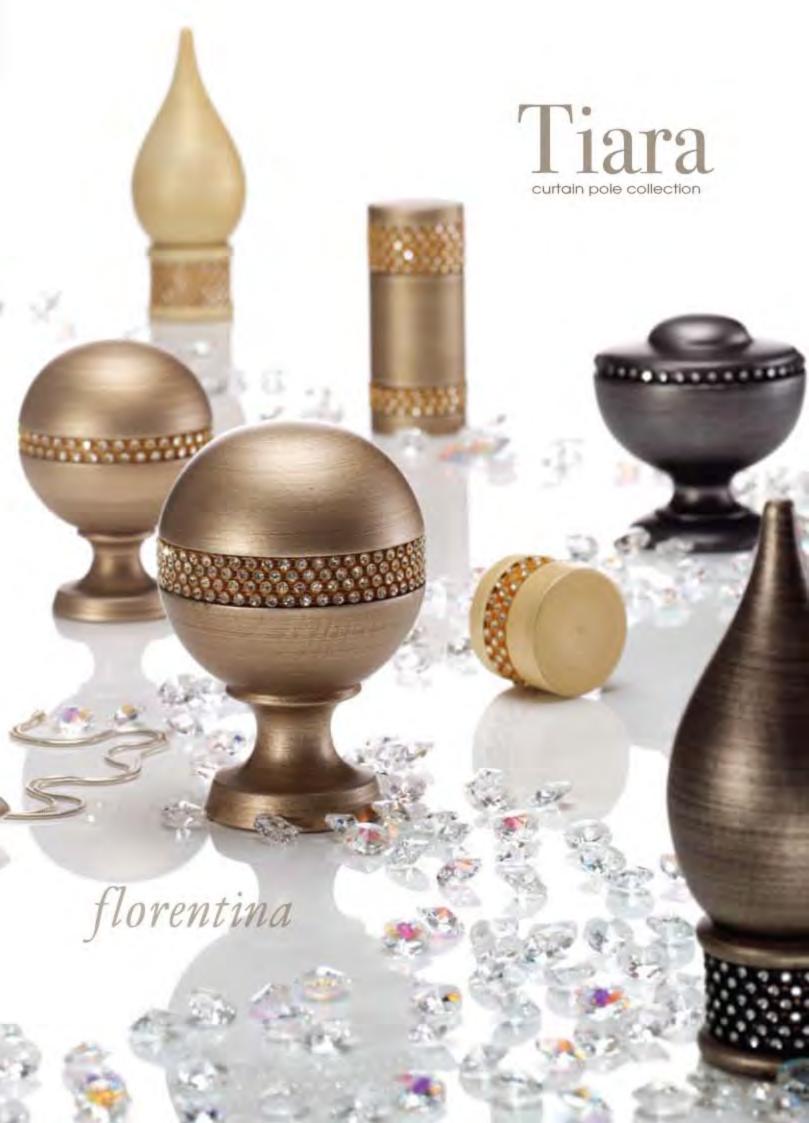

## The Tiara Collection

Byron & Byron brings you The Tiara Collection. A unique collection that has been developed using contemporary metallic finishes applied to wood, highlighted with crystals to bring you elegance with a touch of magic. Each piece is hand-crafted, finely finished by experienced craftsmen and produced using the finest timbers.

This imaginative and beautiful collection will bring a truly stunning finish to any room, timeless elegance with a touch of decadence......

Студия «СП-Дизайн»
Москва, Большой Саввинский переулок, 12 стр. 16. Территория Московского шёлка.
www.sp-design.ru
+7 (495) 780-66-41