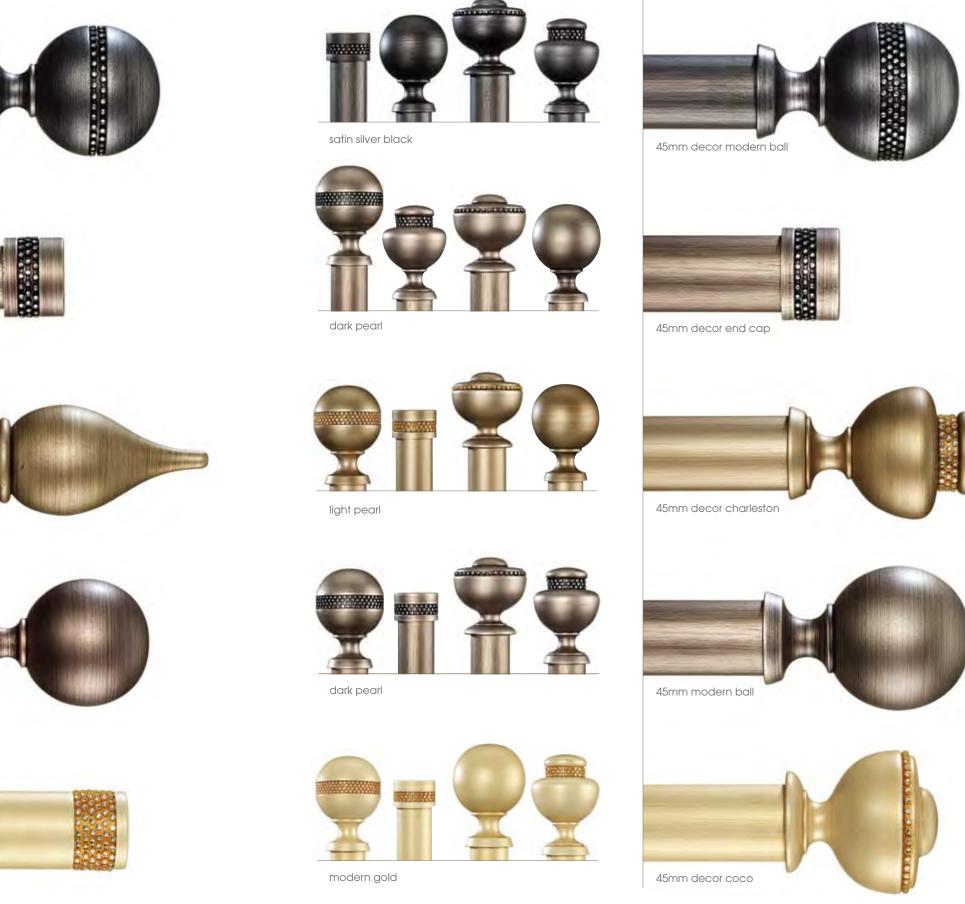

inishes accessories accessories

satin silver black

modern gold

tieback

dark pearl

11111

modern gold

dark pearl

light pearl

distributor address

light pearl

modern gold

modern gold